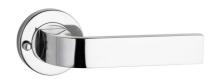

## B ROUND ROSE DOOR FURNITURE PRIVACY SET 30 LEVER

**DETAILS** 

PRODUCT CODE

B0430SSS

DOOR THICKNESS

Suits 32-50mm Doors

FIXING

Concealed 38mm-41mm horizontal

bolt through fixing

HANDING

Non-Handed

MATERIAL

304 Grade Stainless Steel

**FINISHES** 

Satin Rose Gold (SRG) Satin Graphite (SGR) Satin Black (SBL)

Satin Antique Bronze (SABZ)

OVERALL DIAMETER

54mm

**OVERALL THICKNESS** 

10mm

PRODUCT SERIES

B Round Rose Door Furniture

WARRANTIES

25 Years Mechanical

NOTES

Product code identifies SSS finish

Satin Antique Brass (SAB) Satin Stainless Steel (SSS) Polished Stainless Steel (PSS)