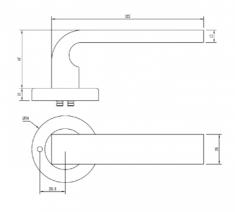

## B ROUND ROSE DOOR FURNITURE PRIVACY SET 30 LEVER

**DETAILS** 

PRODUCT CODE

B0430SSS

DOOR THICKNESS

Suits 32-50mm Doors

FIXING

Concealed 38mm-41mm horizontal

bolt through fixing

HANDING

Non-Handed

MATERIAL

304 Grade Stainless Steel

**FINISHES** 

Satin Rose Gold (SRG) Satin Graphite (SGR) Satin Black (SBL)

Satin Antique Bronze (SABZ)

OVERALL DIAMETER

54mm

**OVERALL THICKNESS** 

10mm

PRODUCT SERIES

B Round Rose Door Furniture

WARRANTIES

25 Years Mechanical